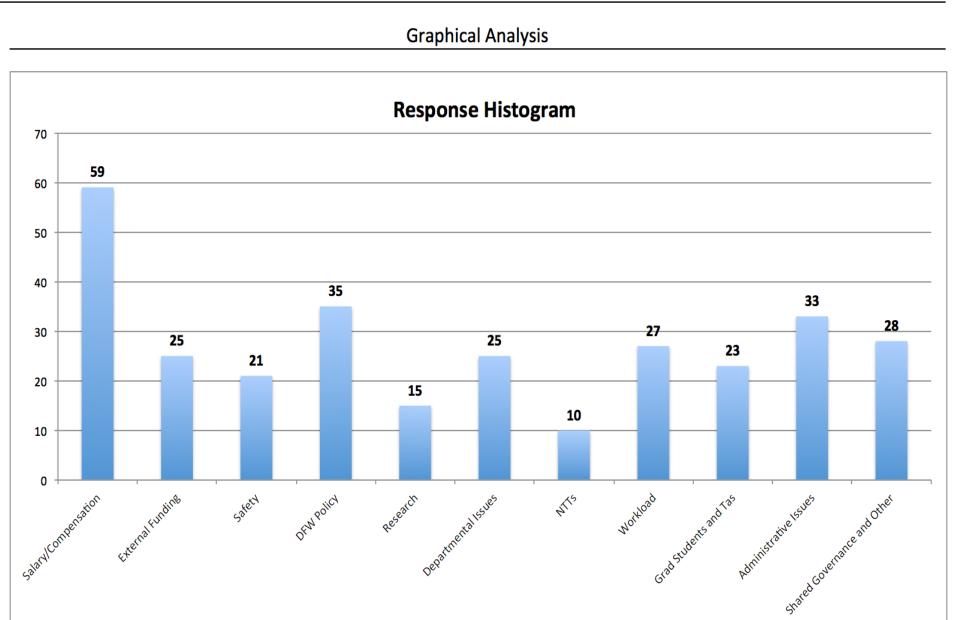

## Faculty Concerns Survey

|   | Salary/Compensation                                                                                   | External Funding                                                                                                                   | Safety                                                                                               | DFW Policy                                                      | Research | Departmental<br>Issues                                                                                                                                                | NTTs                                                                | Workload                                                                                                                                                                                                                              | Grad Stude<br>Tas |
|---|-------------------------------------------------------------------------------------------------------|------------------------------------------------------------------------------------------------------------------------------------|------------------------------------------------------------------------------------------------------|-----------------------------------------------------------------|----------|-----------------------------------------------------------------------------------------------------------------------------------------------------------------------|---------------------------------------------------------------------|---------------------------------------------------------------------------------------------------------------------------------------------------------------------------------------------------------------------------------------|-------------------|
|   | Compensation is not<br>competitive for<br>individualswith<br>comparable vitas at<br>peer universities | Support for gaining<br>external funding                                                                                            | End Concealed<br>Carry on Campus                                                                     | Dean Gelo's DFW<br>Policy                                       | Research | Can there be<br>(or does there<br>exist) an<br>external<br>mediator for<br>dept/college<br>inequities?                                                                | NTT faculty<br>policies                                             | Other issues related to workload                                                                                                                                                                                                      |                   |
|   | Salary Compression                                                                                    | More<br>administrative<br>support from RSC<br>(doing<br>administrative<br>tasks takes away<br>from actually doing<br>the research) | A safe<br>environment for<br>faculty, staff,<br>students, and<br>campus guests<br>(re: campus carry) | Punitive rather<br>than suppotive<br>policies to<br>address DFW |          | Some oversight<br>for<br>departments<br>that lose a lot<br>of faculty -<br>often due to<br>inequitable<br>annual review<br>process and/or<br>inequitable<br>treatment | NTT<br>concerns -<br>contracts,<br>salary,<br>evaluation<br>process | Teaching Workload                                                                                                                                                                                                                     |                   |
|   | Support for faculty<br>retention (e.g. merit<br>raises) that matches<br>support for new hiring        |                                                                                                                                    | Giving faculty an<br>actual say in<br>defining and re-<br>defining gun-free<br>zones                 | Pressures by<br>administration to<br>inflate grades             |          | Exit interviews<br>to uncover<br>departmental<br>issues                                                                                                               |                                                                     | faculty have been<br>overburdened with<br>administration<br>assignments and<br>paperwork to comply<br>with infinite<br>regulations at different<br>levels which leads to<br>serious lack of<br>productivity for active<br>researchers |                   |
| - | Research and travel<br>support for social<br>science researchers                                      |                                                                                                                                    |                                                                                                      | DFW mandates                                                    |          |                                                                                                                                                                       |                                                                     |                                                                                                                                                                                                                                       |                   |
|   | Support for conference attendance                                                                     |                                                                                                                                    |                                                                                                      | Faculty<br>generated<br>solutions to DFW<br>rates               |          |                                                                                                                                                                       |                                                                     | To all the local all solutions                                                                                                                                                                                                        |                   |